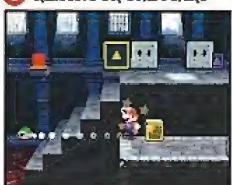

#### BLOCK PARTY

Hit the purple switch at point 4 to lower the purple lift next to one of the large gray blocks nearby. Jump across the blocks and smash the yellow one with your frammer, then drop back onto the lower platform and hit the yellow switch to raise the yellow lift.

Stand to the left of the gray blocks and filing Koops at the red switch to rotate the staincase below. Climb the stains to the narrow ledge at the top, then use another Shell Toss to nab the Castle Key. Hit the red switch again to return the stains to their original position, then head back up and unlock the door.